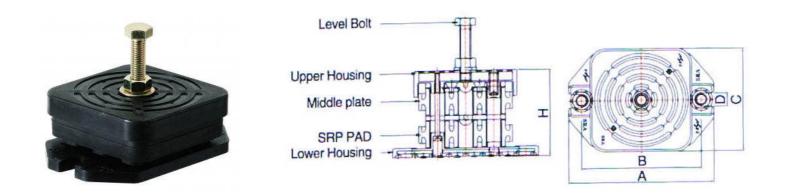

#### Features

SRA mount is up-graded the efficiency of vibration absorption by modify of SRM mount. Leveling is easy by using SRP spring rubber pad and the efficiency of vibration absorption is much higher by using double pads.

### **DIMENSION & SELECTION GUIDE BY LOADS**

| TYPE      | Capacity<br>(kg) | Deflection<br>(mm) | Weight<br>(kg) | Dimension (mm) |     |     |    |    |            |
|-----------|------------------|--------------------|----------------|----------------|-----|-----|----|----|------------|
|           |                  |                    |                | А              | В   | С   | D  | Н  | Level Bolt |
| SRA -100  | 100              | 6.0                | 1.2            | 114            | 89  | 84  | 13 | 47 | M 10x60    |
| SRA -200  | 200              |                    | 1.3            |                |     |     |    |    |            |
| SRA -400  | 400              |                    | 1.9            | 155            | 128 | 110 | 14 | 50 | M 12x65    |
| SRA -600  | 600              |                    | 2.0            |                |     |     |    |    |            |
| SRA -800  | 800              |                    | 2.1            |                |     |     |    |    |            |
| SRA2 -100 | 100              | 12.0               | 1.3            | 114            | 89  | 84  | 13 | 81 | M 10x60    |
| SRA2 -200 | 200              |                    | 1.4            |                |     |     |    |    |            |
| SRA2 -400 | 400              |                    | 2.3            | 155            | 128 | 110 | 14 | 85 | M 12x65    |
| SRA2 -600 | 600              |                    | 2.4            |                |     |     |    |    |            |
| SRA2 -800 | 800              |                    | 2.5            |                |     |     |    |    |            |